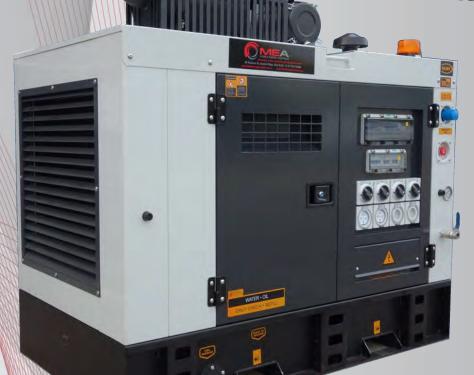

#### **DIMENSIONS**

Dimensions (mm)1680L x 955W x 1260H

Weight 1100Kg Noise Level 78 dba

**Mobile Energy Australia** 

### "GET SMART" As we have you covered Everywhere Anytime

The **SMARTWELD 500 AIR** has been specifically engineered to meet the highest Australian standards and perform in the harshest environmental conditions. The **3 in 1** - **500 amp Welder**, **65 cfm rotary screw Air Compressor** and **38 Kva 50Hz generator system**, was designed to be fully site compliant with industry regulations.