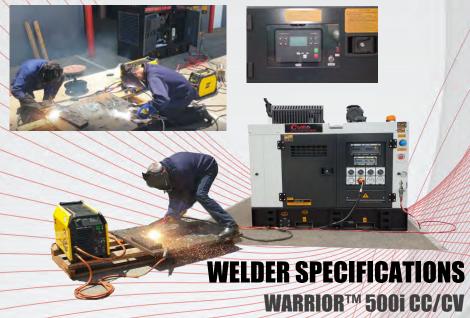

### "GET SMART" As we have you covered Everywhere Anytime

The **SMARTWELD 500 AIR** has been specifically engineered to meet the highest Australian standards and perform in the harshest environmental conditions. The **3 in 1** - **500 amp Welder**, **65 cfm rotary screw Air Compressor** and **38 Kva 50Hz generator system**, was designed to be fully site compliant with industry regulations.

The Smartweld package provides plenty of compressed air to perform arc air gouging and plasma cutting. There is enough power for remote power supply requirements. The system is the ultimate standalone multi-function workstation, allowing operators to perform all the onsite maintenance repair tasks easily and effectively.